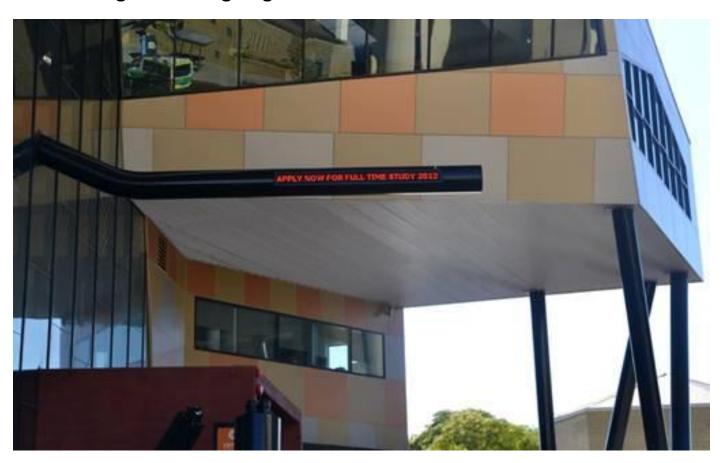

## **Custom Designed Message Sign**

#### **Brief:**

Custom design, supply and install a series of scrolling message signs that will form part of an architectural feature integrating a pole that flows through the building.

#### **Solution:**

- 2 outdoor, 10mm pitch, 3m long, single colour LED displays
- 1 indoor, 10mm pitch, 2.2m long, single colour LED display
- Custom design to fit within 400mm diameter pole
- 288 x 16 graphic resolution
- Installation and commissioning