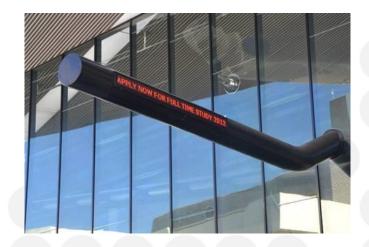

## **Custom Designed Message Sign**

#### **Brief:**

Custom design, supply and install a series of scrolling message signs that will form part of an architectural feature integrating a pole that flows through the building.

#### **Solution:**

- 2 outdoor, 10mm pitch, 3m long, single colour LED displays
- 1 indoor, 10mm pitch, 2.2m long, single colour LED display
- Custom design to fit within 400mm diameter pole
- 288 x 16 graphic resolution
- Installation and commissioning